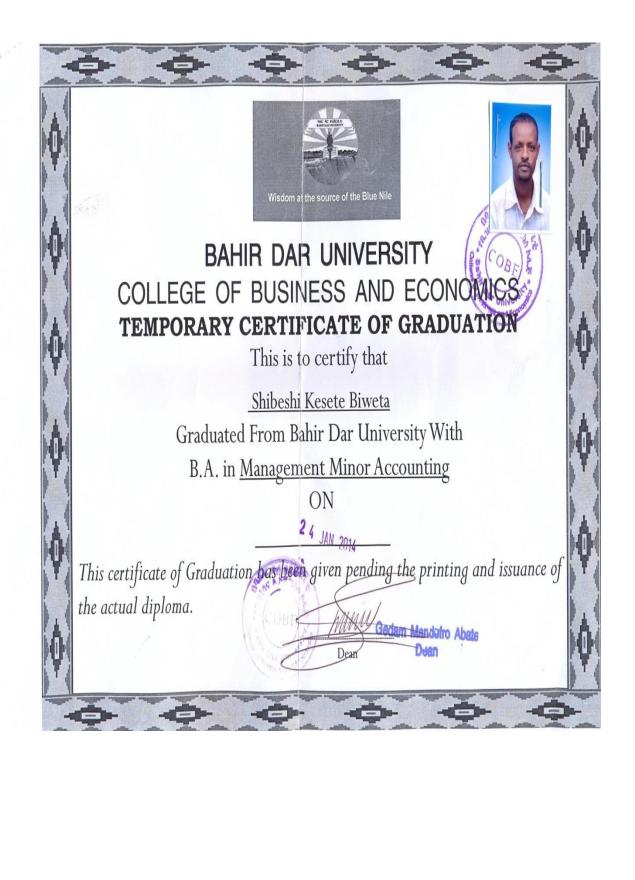

# BAHIR DAR UNIVERSITY STUDENT ACADEMIC RECORD

### OFFICE OF CUSTOMER RELATION & INFORMATION PRODUCTION CASE TEAM

College of Business and Economics P.O.Box 79, Bahir Dar , Ethiopia

Program:Management Major: - Management Minor: - Accounting

|           | 9, Banir Dar , Ethiopia                                               |          |       | Commenced Spinster | tion: English        | Minor: - Accounting Date                                                                         | of Award- | lan 24/2 | 2014 G. |
|-----------|-----------------------------------------------------------------------|----------|-------|--------------------|----------------------|--------------------------------------------------------------------------------------------------|-----------|----------|---------|
|           | : Shibeshi Kesete Biweta                                              |          |       | h-05/07/19         | 974 E.C.             | Admission Classification -                                                                       | istance   |          |         |
|           | ::CBE(D)05240/02-I                                                    | Sex      |       |                    |                      | From -Alpha University College.                                                                  |           |          |         |
| Course No | Course Title                                                          | Cr. Hour | Grade | Gr. Point          | Course No            | Course Title                                                                                     | Cr. Hou   | Grade    | Gr. P   |
|           | Admitted to Degree Program  Year I Semester I (2009/10 Academic Year) |          |       |                    | Mgmt 302<br>Acct 321 | Year III Semester I (2011/12 Academic Year)<br>International Marketing<br>Financial Management I | 3         | C        | 6       |
| Mgmt 101  | Introduction to Business                                              | 3        | С     | 6                  | Cvet 112             | Civics and Ethical Education                                                                     | 3         | C        | 6       |
| Qu.Mt 102 | Quantitative methods                                                  | 3        | С     | 6                  | Acct 312             | Cost and Management Accounting II                                                                | 3         | C        | 6       |
| Econ 251  | Microeconomics I                                                      | 3        | С     | 6                  | Mgmt 362             | Research Methods                                                                                 | 3         | C        | 6       |
| Mgmt 211  | Mathematics for Management                                            | 4        | С     | 8                  | Mgmt 332             | Business Law and Research Law                                                                    | 3         | C*       | 6       |
| Mgmt 201  | Introduction to Management                                            | 3        | С     | 6                  |                      | Semester Average (SGPA) - 2.                                                                     |           | -        | 36      |
|           | Semester Average (SGPA) - 2.00                                        | 16       |       | 32                 |                      | Cumulative Average (CGPA) - 2.                                                                   |           |          | 15      |
|           | Year I Semester II (2010 Academic Year)                               |          |       |                    |                      | Year III Semester II (2012 Academic Year)                                                        | " "       |          | 15      |
| Flee 100  | Sophomore English                                                     | 3        | C     | 6                  | Mgmt 331             | Risk Management and Insurance                                                                    | 3         | С        | 6       |
| Acct 101  | Principles of Accounting I                                            | 3        | C     | 6                  |                      | Entrepreneurship and Small Business Management                                                   | 3         | c        | 6       |
| Mgmt 202  | Business Communication                                                | 3        | С     | 6                  |                      | Operations Research                                                                              | 4         | C        | 8       |
| Mgmt 212  | Statistics for Management                                             | 3        | C     | 6                  | Mgmt 431             | System Analysis and Design                                                                       | 3         | C*       | 6       |
| Econ 252  | Microeconomics II                                                     | 3        | C*    | - 5                | Acct 433             | Financial Management II                                                                          | 3         | C        | 6       |
|           | Semester Average (SGPA) - 2.00                                        | 15       |       | 30                 | = -                  | Semester Average (SGPA) - 2.                                                                     | -         |          | 32      |
|           | Cumulative Average (CGPA) - 2.00                                      | 31       |       | 62                 |                      | Cumulative Average (CGPA) - 2.                                                                   |           |          | 18      |
|           | Year II Semester I (2010/11 Academic Year)                            |          |       |                    |                      | Year IV Semester I (2012/13 Academic Year)                                                       | " "       |          | 10      |
| Acct 102  | Principles of Accounting II                                           | 3        | C     | 6                  | Mgmt 312             | Management Information System                                                                    | 3         | С        | 6       |
| Econ 282  | Money, Banking and Finance                                            | 2        | C     | 4                  |                      | Change Management                                                                                | 3         | C*       | 6       |
| Mgmt 301  | Principles of Marketing                                               | 3        | C*    | 6                  | Mgmt 432             | Business Policy and Strategy                                                                     | 3         | C        | 6       |
| Mgmt 311  | Human Resource Management                                             | 4        | C     | 8                  |                      | Project Analysis and Management                                                                  | 3         | c        | 6       |
| Mgmt 261  | Psychology for Managers                                               | 3        | C     | 6                  |                      | Operations Management                                                                            | 4         | C*       | 8       |
| 2465      | Semester Average (SGPA) - 2.00                                        | 15       |       | 30                 |                      | Semester Average (SGPA) - 2.0                                                                    | 0 16      |          | 32      |
|           | Cumulative Average (CGPA) - 2.00                                      | 46       |       | 92                 |                      | Cumulative Average (CGPA) - 2.0                                                                  | 1 2 2 2   |          | 218     |
|           | Year II Semester II (2011 Academic Year)                              |          |       |                    |                      | 2.5                                                                                              | 100       |          | 210     |
| Mgmt 321  | Organization and Management                                           | 3        | C     | 6                  |                      |                                                                                                  |           |          |         |
| Acct 301  | Financial Accounting I                                                | 4        | C     | 8                  |                      | · Conv                                                                                           |           |          |         |
| Acct 311  | Cost and Management Accounting I                                      | 3        | C     | 6                  | Stude                | Graduation Approved                                                                              |           |          |         |
| Mgmt 341  | Materials Management                                                  | 3        | C     | 6                  | The same as          | PPI                                                                                              |           |          |         |
|           | Semester Average (SGPA) - 2.00                                        | 13       |       | 26                 |                      |                                                                                                  |           |          |         |
|           | Cumulative Average (CGPA) - 2.00                                      | 59       |       | 118                |                      |                                                                                                  |           |          |         |

Grading System: A=Excellent, B=Good, C=Satisfactory, D=Unsatisfactory, F=Falling I=Incomplete, DO=Dropout,\*\*Project/Senior Paper, Ex=Exempted, NG=No Grade, P=Pass Points A=4, B=3,C=2,D=1,F=0 One class hour, or 2-3 laboratory hours per week for 16 weeks=one Semester hour or credit. \*Course Repeated,TR-Credit Transfer THE TRANSCRIPT IS OFFICIAL ONLY WHEN SIGNED AND SEALED BY THE REGISTRAR.

Date of Issue: 2 4 JAN 2014

+.# 80497a. 211.84 h-20h --

hi3/8/2007 hith 25/1/2010

h26/1/2010 Anh 23/1/2014

h4/n/97 hah 7/7/99

13

14

15